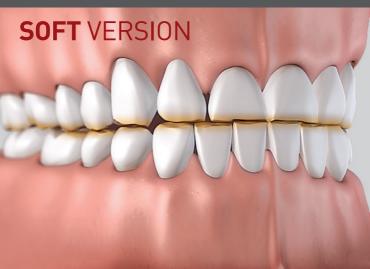

## BRUXOGARD

The **BRUX**OGARD<sup>™</sup> is fitted over the teeth and worn at night while sleeping. It features a unique flat base specifically designed to protect your teeth and jaws from the effects of night tooth grinding (bruxing).